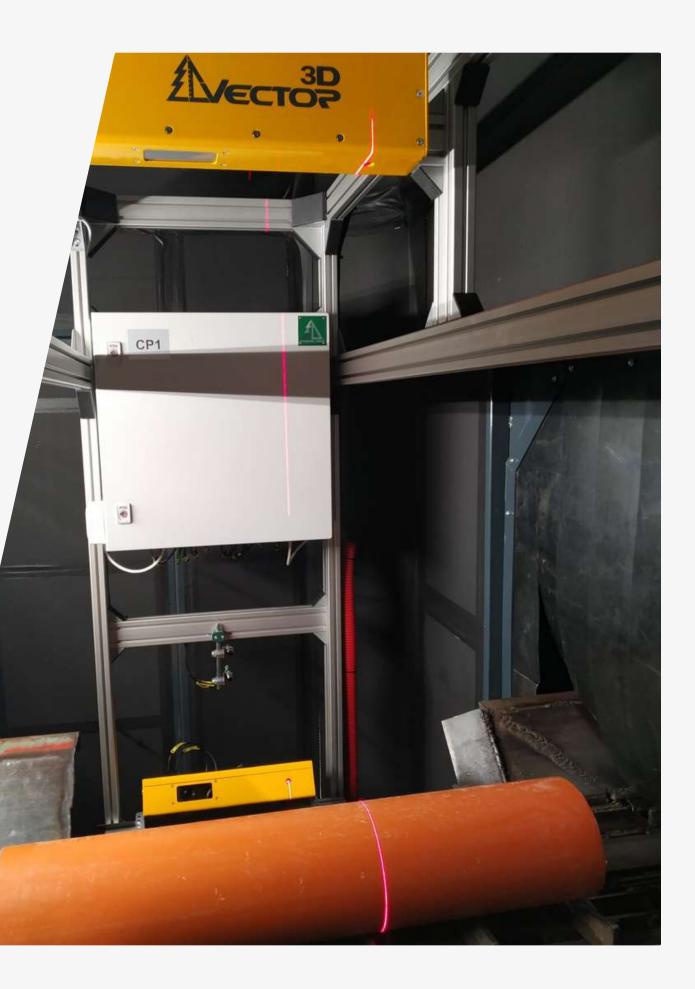

# VECTOR log scanners

VECTOR-1D: measuring logs in one plane

Main application: round timber accounting when feeding to sawing or peeling, and automation for "butt/top" log rotation

VECTOR-3D: 3D-scanner for logs

Used as a part of round timber sorting lines, sawmill control and optimization system, and for round timber accounting

Sawline control system

Edger optimizer

Drying kilns automation