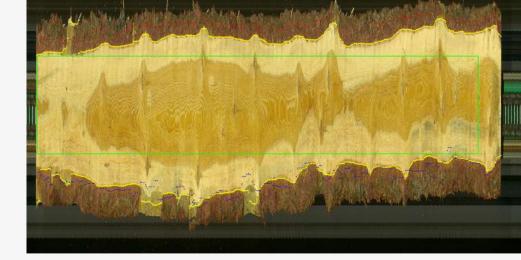

### RuScan 2.0: lumber quality scanner with RuScan Expert software based on neural network

### Functions

- defect geometry search and measurement
- type of lumber assignment
- wood species deermination
- trimming optimization

#### Advantages

- patented method for lumber defects detection
- 16+ board images for analyses
- Expert software based on neural network
- detection of the main lumber defects with probability from 85 to 97 %
- served by one operator
- convenient reporting system viewing via any browser
- integration with the other company products