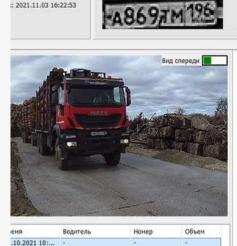

# Our products

Automation and software for sawmills

Truck Inspector: system for automatic measurement of timber volume on timber trucks

|              |        |                           | adm   | in 👔 Butt  | 9 <b>4  </b> |
|--------------|--------|---------------------------|-------|------------|--------------|
| 3.           | Hayano | Occorvanite<br>14.04.2010 | 00-   | 10         |              |
| Plo          | Tuot   |                           |       |            |              |
| TOK          | (39)   | Количество.               | шт    | Объем. м3  | i.           |
| Поток 1      |        |                           |       |            | 0.0000       |
| Ποτο         | ¢2     |                           | 0     |            |              |
| Ποτο         | < 3    |                           | 0     | 0.000      |              |
|              |        |                           | 0     | 0.000      |              |
|              |        | 24932220042611            | 11217 |            | 2000         |
| rok          |        | цата/время                | диз   | Metp. CM   | -            |
| ток 2        |        | 01.04.2010 16:15:03       |       | 24 (248) 5 |              |
| ток 3        |        | 01.04.2010 16:15:09       |       | 24 (230) 8 |              |
| гок 3        |        |                           |       |            |              |
| ток 3        |        |                           |       | 22 (217)   |              |
| ток 3 01.04. |        | 01.04.2010 16:15:34       |       |            | - 4          |
|              |        | 1.000                     |       |            |              |