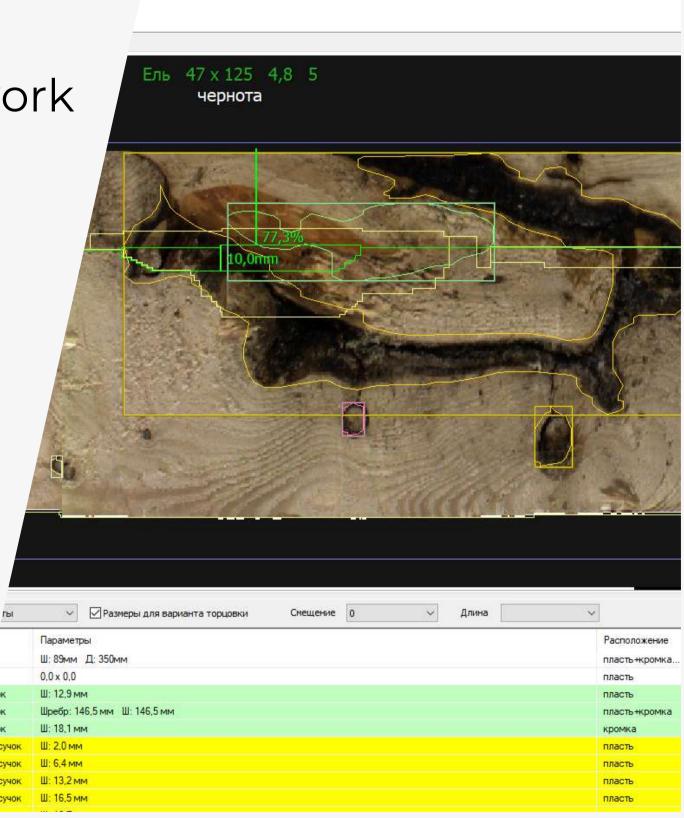

### RuScan 2.0: lumber quality scanner with RuScan Expert software based on neural network

### Functions

- defect geometry search and measurement
- type of lumber assignment
- wood species deermination
- trimming optimization

#### Advantages

- patented method for lumber defects detection
- 16+ board images for analyses
- Expert software based on neural network
- detection of the main lumber defects with probability from 85 to 97 %
- served by one operator
- convenient reporting system viewing via any browser
- integration with the other company products

| 200.00       |         |
|--------------|---------|
|              | Парам   |
|              | Ш: 89   |
|              | 0,0 x 0 |
| зучок        | Ш: 12,  |
| сучок        | Шребр   |
| і сучок      | Ш: 18,  |
| ийся сучок   | Ш: 2,0  |
| шийся сучок  | Ш: 6,4  |
| шийся сучок  | Ш: 13,  |
| сшийся сучок | Ш: 16,  |
|              |         |