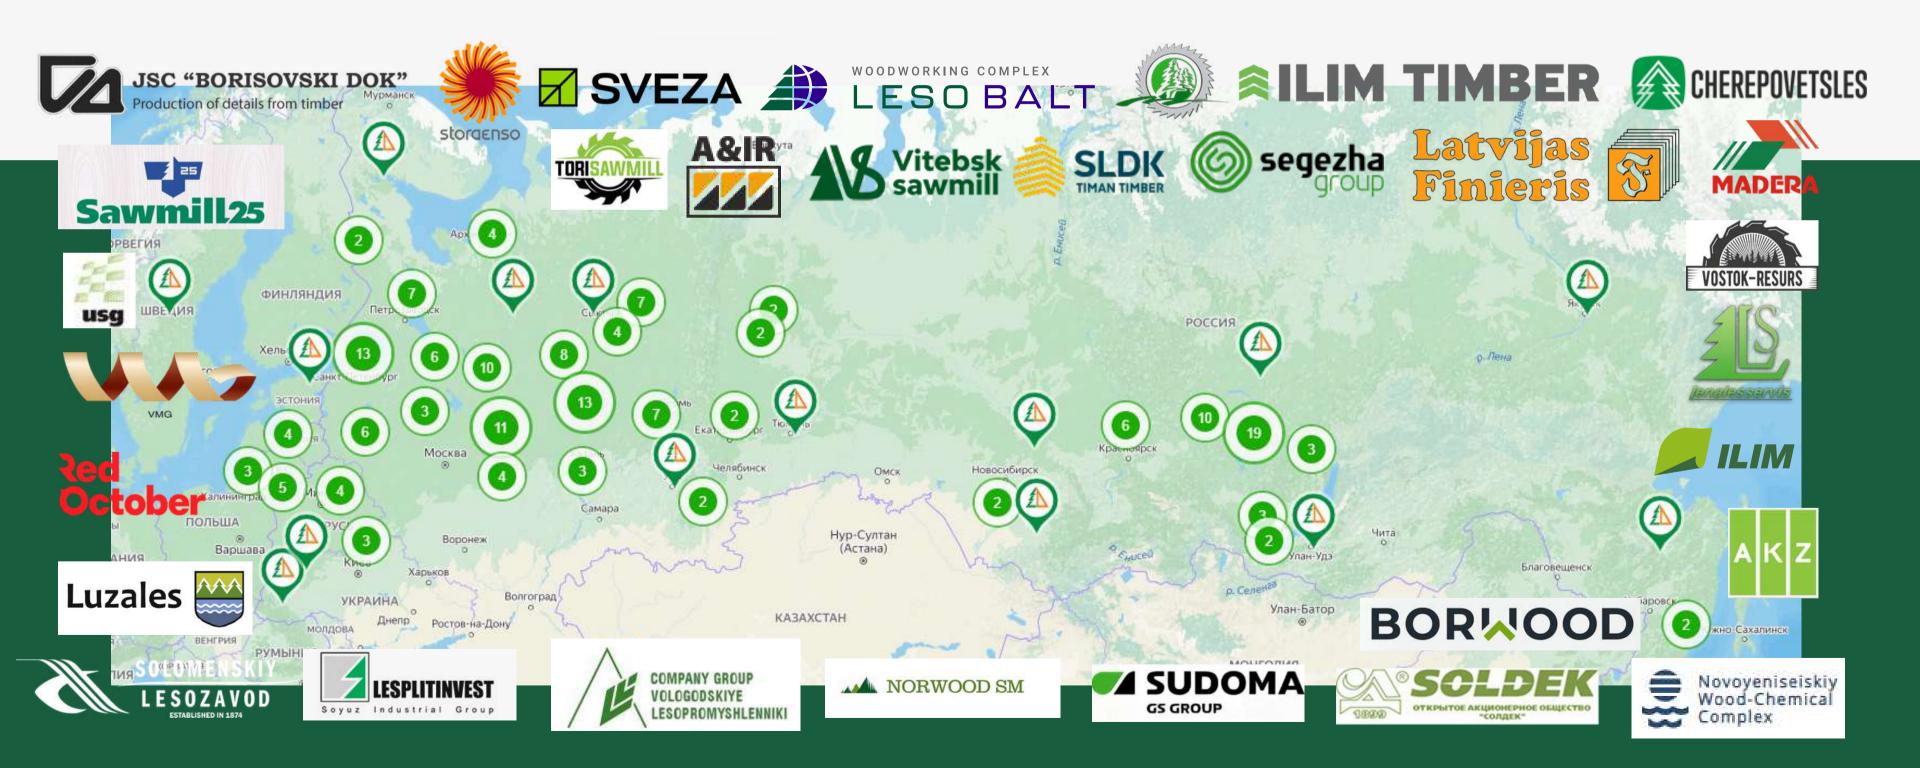

EKTOR

- LOG ACCOUNTING SYSTEMS
- LOG SORTING CONTROL SYSTEMS
- SAWLINE CONTROL SYSTEMS
- BOARD SORTING CONTROL SYSTEMS
- DRYING KILNS AUTOMATION
- SAWING OPTIMIZATION SOFTWARE





AVTOMATIKA-VEKTOR was organized by a group of engineers and programmers in 2009

We work in the field of timber industry enterprises automation

We help our clients to minimize downtime periods and non-production costs caused by them, to reduce raw material consumption and to optimize enterprise control

- 40+ professionals in the team
- 25+ years experience in this field
- 200+ completed projects in Russia and abroad
- patented software and certified equipment



## SAWMILL AUTOMATION all projects are performed individually with customer's requirements taken into account





TECHNICAL SUPPORT

## REFERENCES









: 2021.11.03 16:22:53



# Our products

Automation and software for sawmills







Truck Inspector: system for automatic measurement of timber volume on timber trucks

|              |        |                           | adm   | in 👔 Butt  | 9 <b>4  </b> |
|--------------|--------|---------------------------|-------|------------|--------------|
| 3.           | Hayano | Occorvanite<br>14.04.2010 | 00-   | 10         |              |
| Plo          | Tuot   |                           |       |            |              |
| TOK          | (39)   | Количество.               | шт    | Объем. м3  | i.           |
| Поток 1      |        |                           |       |            | 0.0000       |
| Ποτο         | ¢2     |                           | 0     |            |