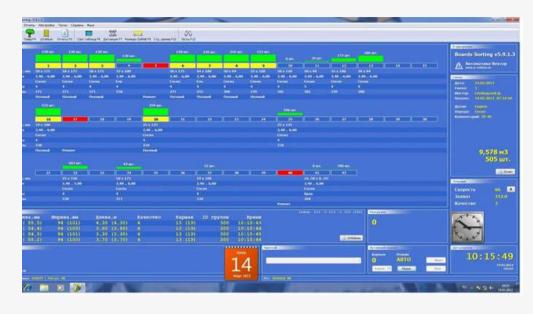

|
| гок 3        |        |                           |       |            |              |
| ток 3        |        |                           |       | 22 (217)   |              |
| ток 3 01.04. |        | 01.04.2010 16:15:34       |       |            | - 4          |
|              |        | 1.000                     |       |            |              |



Log sorting control system



# VECTOR log scanners

VECTOR-1D: measuring logs in one plane

Main application: round timber accounting when feeding to sawing or peeling, and automation for "butt/top" log rotation

VECTOR-3D: 3D-scanner for logs

Used as a part of round timber sorting lines, sawmill control and optimization system, and for round timber accounting





Sawline control system











Edger optimizer









Drying kilns automation



## SawsOptimization: web-version

The basic function is to calculate the optimal sawing patterns based on

- log size
- required size of lumber and its price
- sawmill equipment characteristics

#### Advantages

- provides maximum yield or maximum cost of products
- is not bound to a specific computer: data is stored on the server
- there are several options for different users: from the simplest one, which gives optimal cutting plans, to more complex ones, designed for large enterprises
- any number of users can be connected all depends from type of your subscription
- all program updates are available immediately

150

0

#### СОХРАНИТЬ Г→ЭКСПОРТ ПЕЧАТЬ 3D 3D **ПИСТОРИЯ** 16 x 75 x 4.0 25 x 125 x 5.0 Ель Порода: 13.29 Цена: 50 x 150 x 5.0 44,59% Выхол 0