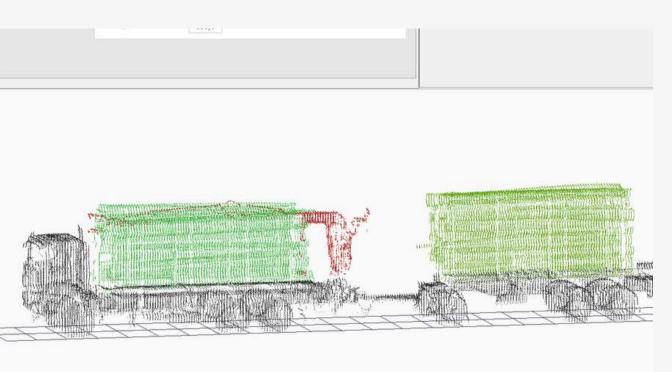

# Our products

Automation and software for sawmills

Truck Inspector: system for automatic measurement of timber volume on timber trucks

|              |        |                           | adm   | in 👔 Butt  | 9 <b>4  </b> |
|--------------|--------|---------------------------|-------|------------|--------------|
| 3.           | Hayano | Occorvanite<br>14.04.2010 | 00-   | 10         |              |
| Plo          | Tuot   |                           |       |            |              |
| TOK          | (39)   | Количество.               | шт    | Объем. м3  | i.           |
| Поток 1      |        |                           |       |            | 0.0000       |
| Ποτο         | ¢2     |                           | 0     |            |              |
| Ποτο         | < 3    |                           | 0     | 0.000      |              |
|              |        |                           | 0     | 0.000      |              |
|              |        | 24932220042611            | 11217 |            | 2000         |
| rok          |        | цата/время                | диз   | Metp. CM   | -            |
| ток 2        |        | 01.04.2010 16:15:03       |       | 24 (248) 5 |              |
| ток 3        |        | 01.04.2010 16:15:09       |       | 24 (230) 8 |              |
| гок 3        |        |                           |       |            |              |
| ток 3        |        |                           |       | 22 (217)   |              |
| ток 3 01.04. |        | 01.04.2010 16:15:34       |       |            | - 4          |
|              |        | 1.000                     |       |            |              |

Log sorting control system