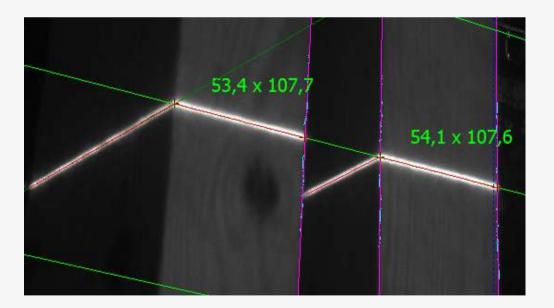

# VECTOR log scanners

VECTOR-1D: measuring logs in one plane

Main application: round timber accounting when feeding to sawing or peeling, and automation for "butt/top" log rotation

VECTOR-3D: 3D-scanner for logs

Used as a part of round timber sorting lines, sawmill control and optimization system, and for round timber accounting

Sawline control system

Edger optimizer

Drying kilns automation