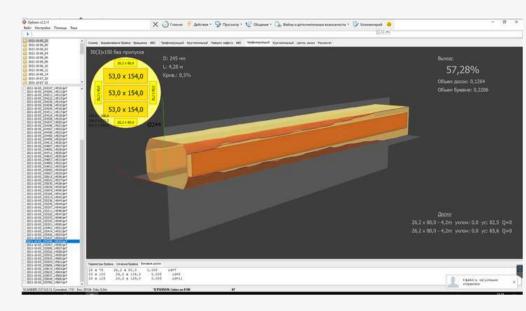

## SawsOptimization: web-version

The basic function is to calculate the optimal sawing patterns based on

- log size
- required size of lumber and its price
- sawmill equipment characteristics

#### Advantages

- provides maximum yield or maximum cost of products
- is not bound to a specific computer: data is stored on the server
- there are several options for different users: from the simplest one, which gives optimal cutting plans, to more complex ones, designed for large enterprises
- any number of users can be connected all depends from type of your subscription
- all program updates are available immediately

#### СОХРАНИТЬ Г→ЭКСПОРТ ПЕЧАТЬ 3D 3D **ПИСТОРИЯ** 16 x 75 x 4.0 25 x 125 x 5.0 Ель Порода: 13.29 Цена: 50 x 150 x 5.0 44,59% Выхол 0.295701 Объем бревна:

220 MM

270 MM

6.00 M

сомла:

Показывать размеры 💿 номинальные 🔘 пильные

50 x 150 x 5.0

25 x 125 x 5.0

16 x 75 x 4.0

| Сечение  | Длина, м | Кол-во  | Объём, мЗ |
|----------|----------|---------|-----------|
| 50 x 150 | 5.0      | 2       | 0.07500   |
| 16 x 100 | 5.0      | 2       | 0.01600   |
| 16 x 75  | 4.0      | 2       | 0.00960   |
| 25 x 125 | 5.0      | 2       | 0.03125   |
|          |          | (8)     | 0.13185   |
|          |          | Опилки  | 0.02772   |
|          |          | Щепа    | 0.13613   |
|          |          | Сырье   | 0.29570   |
|          |          | Затраты |           |
|          |          | Итого   |           |